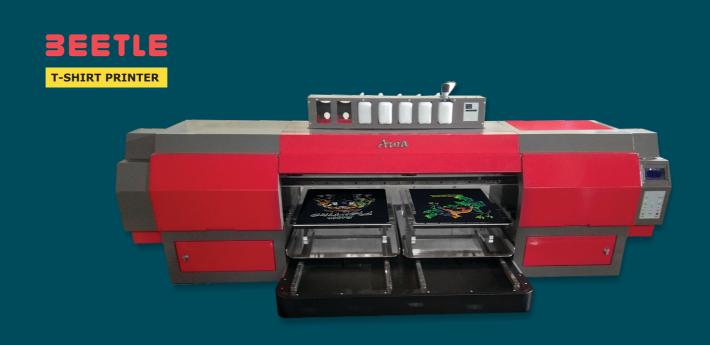

| MODELS              | BEETLE                                                                                                                          |
|---------------------|---------------------------------------------------------------------------------------------------------------------------------|
| No of Heads         | 2                                                                                                                               |
| Head Type           | 4720                                                                                                                            |
| Ink Droplet Size    | Variable Drop 3 to 21 pl                                                                                                        |
| Productivity        | About 20-30 T-shirts                                                                                                            |
| A4 Size Full Print  | ADOUL 20-30 1-SHIFLS                                                                                                            |
| Working Size        | 40 cm x 50 cm x 2 Pallets                                                                                                       |
| Flash Heater        | No                                                                                                                              |
| Feed & Take Up      | No                                                                                                                              |
| Media               | T-shirts / Fabrics / Garments / Denim / Jute etc.                                                                               |
| Features            | CMYK+Digital White.<br>Ideal for small lots or individual prints.<br>Suitable for printing on T-shirts & on Heat Transfer films |
| Ink                 | CMYK + W                                                                                                                        |
| No of Colors        | 4 + 1                                                                                                                           |
| Supply Mode         | Continuous Ink Supply System                                                                                                    |
| Operating System    | Windows 64 Bit                                                                                                                  |
| RIP Software        | Neostampa (Recommended)                                                                                                         |
| Data Interface      | Hi-USB 2.0/3.0 Mbps                                                                                                             |
| Power               | A/C 220 V 50/60 Hz                                                                                                              |
| Environment         | Temperature: 15 to 25°C<br>Humidity: 55 to 65                                                                                   |
| Dimension (Machine) | 2100x1200x700 mm                                                                                                                |
| Weight (Machine)    | 185 Kg                                                                                                                          |
| Dimension (Packing) | 2200x1200x950 mm                                                                                                                |
| Weight (Packing)    | 320 Kg                                                                                                                          |